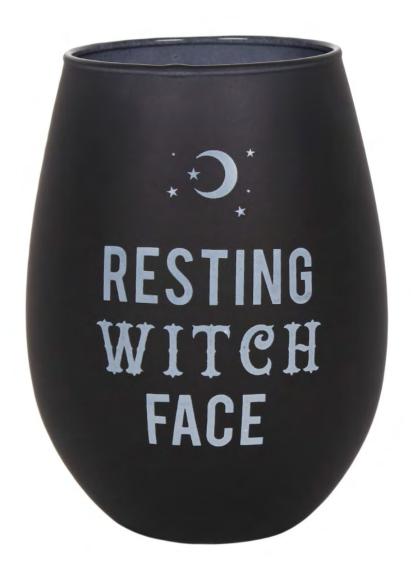

## **Product Code**

FI\_51127

**Resting Witch Face Stemless Wine Glass** 

Barcode: 5055581697403

# **Product Description**

This frosted black stemless wineglass features the words 'Resting Witch Face' and is part of our exclusive Black Magiccollection designed for sassy and strong women. The glass comes presented in a matching cardboard box. Not suitable fordishwasher or microwave use.

The product is manufactured in China

**Product Dimensions:** 

H: 12cm x W: 9.1cm x D: 9.1cm

**Product Weight:** 

200g

**Product Materials:** 

Glass

**Packaging Materials:** 